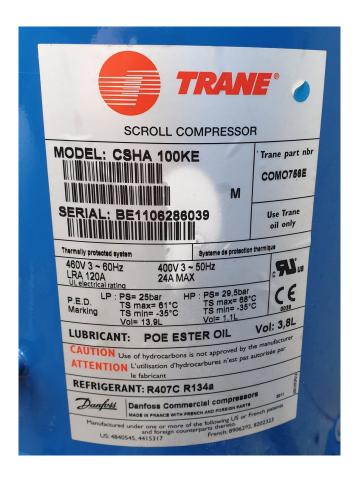

# **Trane CSHA 100KE**

## **Specifications**

| Brand             | Trane          |
|-------------------|----------------|
| Туре              | CSHA 100KE     |
| Refrigerant       | Freon          |
| kW at +10°C/+40°C | 38,0           |
| kW at 0°C/+40°C   | 25,9           |
| kW at -5°C/+40°C  | 20,9           |
| kW at -10°C/+40°C | 16,7           |
| kW at -20°C/+40°C | 10,0           |
| Sight Glass       | ✓              |
| m3 / h            | 29,0           |
| Weight in kg.     | 78             |
| Sizes             | 254x254x586 mm |
| Stock             | 1              |

#### **Used Trane CSHA 100KE**

Used Trane CSHA 100KE, same as Performer SM125S4Q. Build in 2011. \*Why choose for HOSBV? Were not only the largest used refrigeration specialist in Europe, but also, we deliver all equipment including an extensive test, warranty and industrial cleaning. \*Optional we can also perform a new paint job and arrange the logistics.